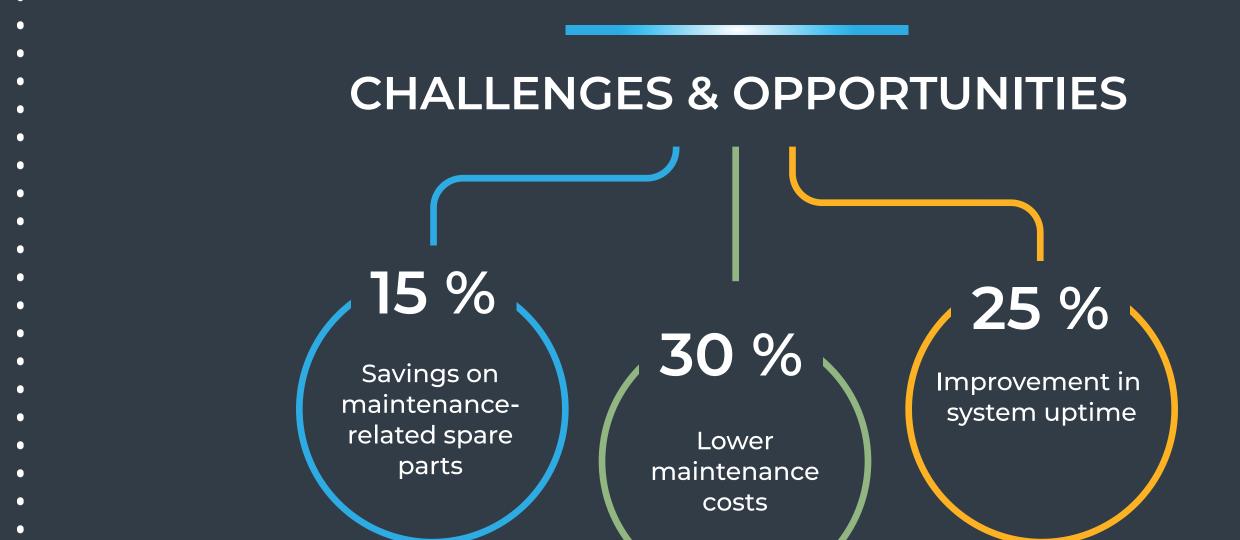

#### **Reduce maintenance and**

repair costs.

25 %

**Improve Operational** Efficiency

25%

Increase in first time fix rate

10-50 %

Higher efficiency through automation