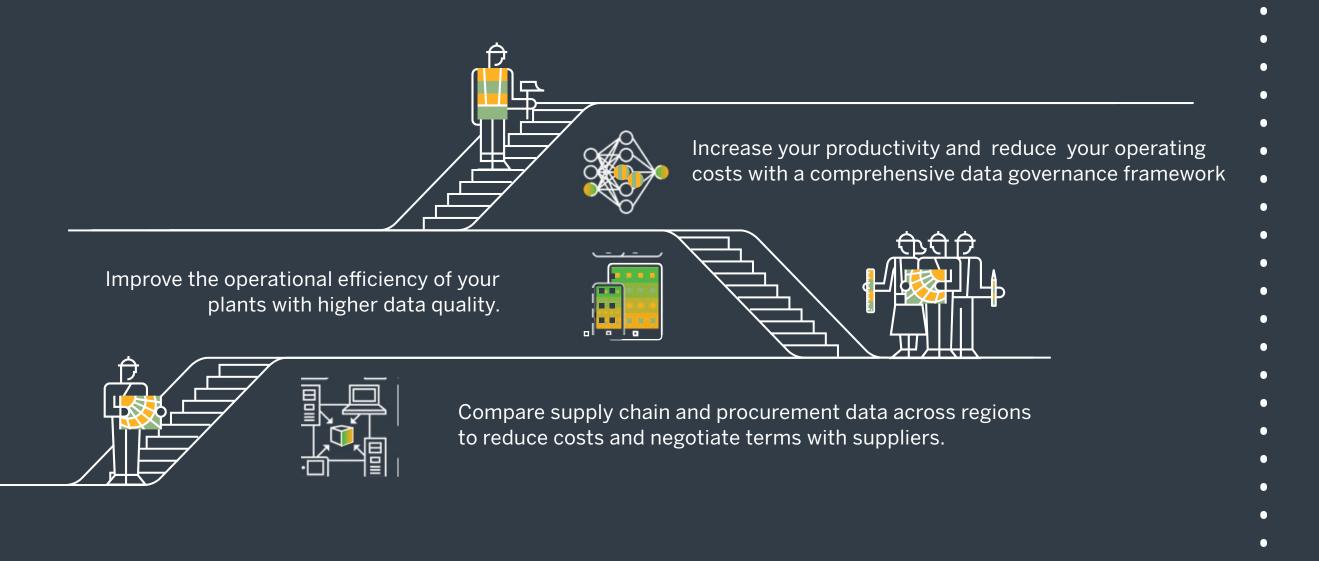

#### **ADVANTAGES**

Intelligent Master Data Management

Increase machine running time and plan maintenance reliability

Reduce downtime and increase productivity

End-to-end supply chain management and procurement optimization

MDO is your comprehensive solution for data integration, quality, governance, and master data management, empowering businesses with reliable 360-degree view for faster, better informed decisions. It goes beyond conventional master data management and automation by enabling businesses to deploy protected data across various services and cloud systems while providing complete trust in your data, to drive decision-making and collaboration